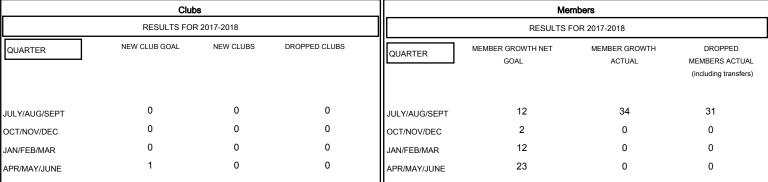

## GOALS AND ACTUAL NEW CLUBS CUMULATIVE

### GOALS AND ACTUAL MEMBERS CUMULATIVE

| DROPPED CLUBS: 0  DROPPED MEMBERS |    | 15 CLUBS OF 63 ADDED 1 OR MORE NEW MEMBERS | GENDER DISTRIBUTION  MALE 907 (71.93%)  FEMALE 354 (28.07%)  Women Percentage Fiscal Year Goal: 38% |     |
|-----------------------------------|----|--------------------------------------------|-----------------------------------------------------------------------------------------------------|-----|
| DECEASED                          | 1  | CLICK HERE FOR CUMULATIVE                  | TOTAL FAMILY UNIT MEMBERS                                                                           | 199 |
| CLUB CANCELLED                    | 0  | MEMBERSHIP DATA                            |                                                                                                     | 100 |
| OTHER                             | 30 |                                            | FAMILY MEMBERS PAYING HALF DUES                                                                     | 100 |
| TOTAL                             | 31 |                                            |                                                                                                     |     |