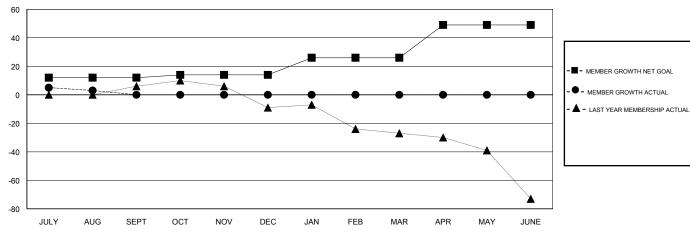

### GOALS AND ACTUAL MEMBERS CUMULATIVE

| DROPPED CLUBS: 0  DROPPED MEMBERS |    | 15 CLUBS OF 63 ADDED 1 OR MORE NEW MEMBERS | GENDER DISTRIBUTION  MALE 907 (71.93%)  FEMALE 354 (28.07%)  Women Percentage Fiscal Year Goal: 38% |     |
|-----------------------------------|----|--------------------------------------------|-----------------------------------------------------------------------------------------------------|-----|
| DECEASED                          | 1  | CLICK HERE FOR CUMULATIVE                  | TOTAL FAMILY UNIT MEMBERS                                                                           | 199 |
| CLUB CANCELLED                    | 0  | MEMBERSHIP DATA                            |                                                                                                     | 100 |
| OTHER                             | 30 |                                            | FAMILY MEMBERS PAYING HALF DUES                                                                     | 100 |
| TOTAL                             | 31 |                                            |                                                                                                     |     |